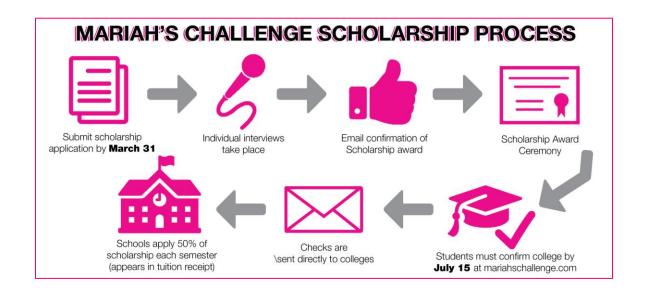

#### Application Checklist:

- Deadline: March 31, 2017
- Signed application
- ♦ 300-word essay
- Two (2) letters of recommendation

Leo McCarthy, Jimm Kilmer, and Chad Okrusch, will interview all applicants.

Applications and criteria are available at counselors' offices at Butte High School and Butte Central. You can also submit the application online or download the application at http://mariahschallenge.com/scholarship/applications/